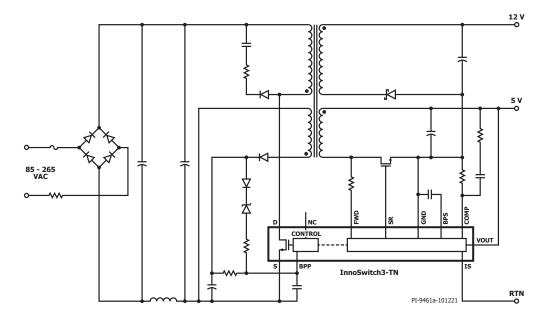

## **Design Support**

| Data Sheet     | InnoSwitch3-TN data sheet (www.power.com/innoswitch3-tn-data-sheet)                                             |  |
|----------------|-----------------------------------------------------------------------------------------------------------------|--|
| Design Example | 10 W single output appliance power supply using InnoSwitch3-TN (INN3073M) (DER-709)<br>(www.power.com/der-709)  |  |
| Design Example | 12.04 W dual output appliance power supply using InnoSwitch3-TN (INN3074M) (RDR-710)<br>(www.power.com/rdr-710) |  |